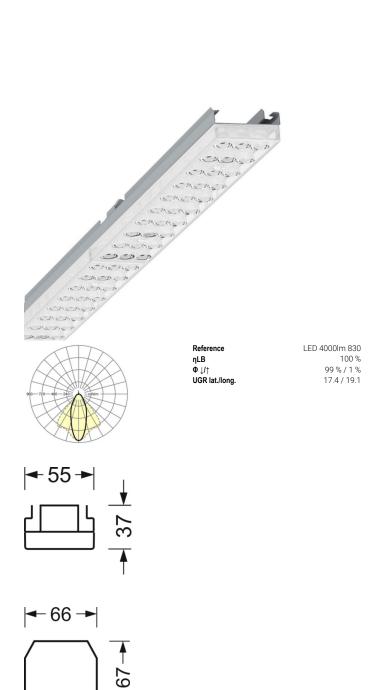

#### LIGHTING TECHNOLOGY

| Placement                          | LED, Colour rendering/Light colour<br>CRI ≥ 80 / 3000K |
|------------------------------------|--------------------------------------------------------|
| Colour tolerance (MacAdam)         | 3SDCM                                                  |
| Photobiological safety (Luminaire) | RG1                                                    |
| Nominal luminous flux              | 4108lm                                                 |
| LED service life                   | 50000h L80/B10 (Tq 45°C)                               |
| Luminaire luminous efficiency      | 160lm/W                                                |
| Beam angle                         | 40° (C0) / 85 ° (C90)                                  |
| UGR lat./long.                     | 17.4 / 19.1                                            |

### **MECHANICS**

| Housing colour         | silver grey/white aluminium RAL 9006               |
|------------------------|----------------------------------------------------|
| Dimensions (LxWxH/DxH) | 1531mm x 55mm x 37mm                               |
| Weight (net)           | 1.9kg                                              |
| Type of installation   | Mounting rail system installation, Light structure |

#### Dimensions

| L | 1531 mm | Length |
|---|---------|--------|
| В | 55 mm   | Width  |
| н | 37 mm   | Height |
|   |         |        |